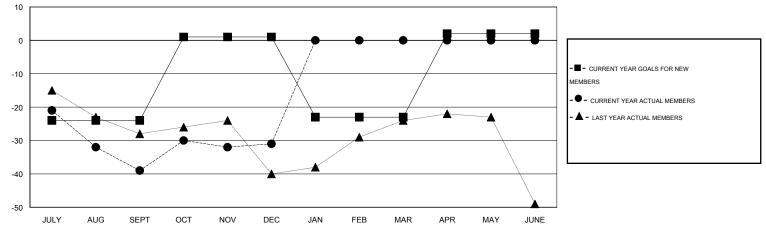

## GMT: Gary Wong

| GMT: Gary W   | Vong             | LOCATION WASHINGTON |                  |                  |                       |                    |                                     |                    | GMT CA 1         |  |
|---------------|------------------|---------------------|------------------|------------------|-----------------------|--------------------|-------------------------------------|--------------------|------------------|--|
|               |                  | Clubs               |                  |                  | Members               |                    |                                     |                    |                  |  |
|               | RESU             | LTS FOR 2015-2016   | i                |                  | RESULTS FOR 2015-2016 |                    |                                     |                    |                  |  |
| QUARTER       | NEW CLUB<br>GOAL | NEW CLUBS           | DROPPED<br>CLUBS | NET<br>GAIN/LOSS | QUARTER               | NEW MEMBER<br>GOAL | CHARTER AND<br>NEW MEMBERS<br>ADDED | DROPPED<br>MEMBERS | NET<br>GAIN/LOSS |  |
| JULY/AUG/SEPT | 0                | 0                   | 0                | 0                | JULY/AUG/SEPT         | -24                | 19                                  | 58                 | -39              |  |
| OCT/NOV/DEC   | 0                | 0                   | 0                | 0                | OCT/NOV/DEC           | 25                 | 30                                  | 22                 | 8                |  |
| JAN/FEB/MAR   | 0                | 0                   | 0                | 0                | JAN/FEB/MAR           | -24                | 0                                   | 0                  | 0                |  |
| APR/MAY/JUNE  | 0                | 0                   | 0                | 0                | APR/MAY/JUNE          | 25                 | 0                                   | 0                  | 0                |  |